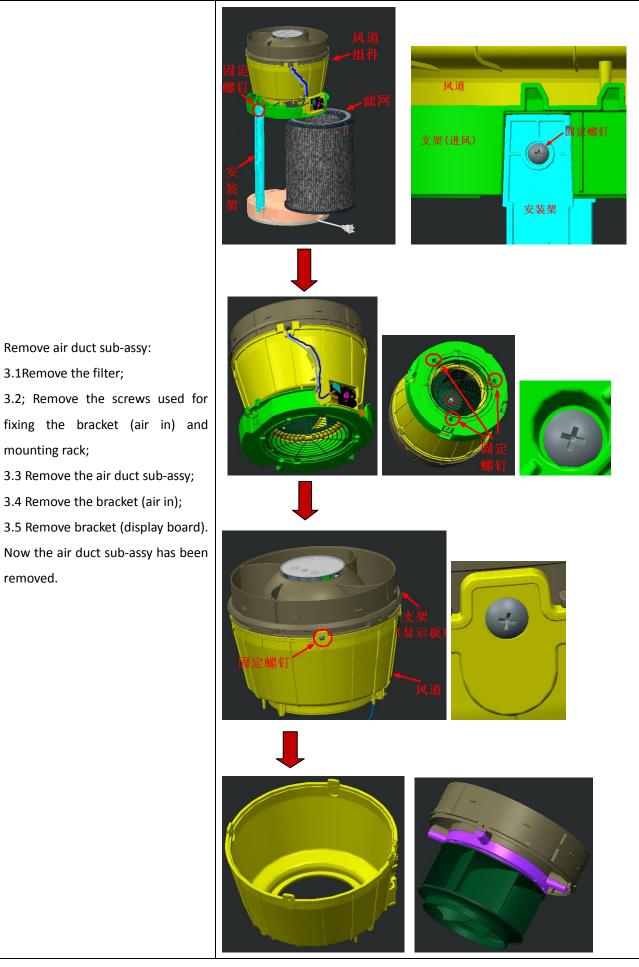

| ·<br>一<br>一<br>一<br>一<br>一<br>一<br>一<br>一<br>一<br>一<br>一<br>一<br>一 |
| 2  | Remove outer case:<br>2.1: Rotate the air-outlet frame in<br>an anticlockwise direction and then<br>remove it;<br>2.2: Remove anti-rotation screw,<br>rotate the air-outlet frame in an<br>anticlockwise direction to remove<br>it;<br>2.3: Press the holding position at<br>both sides of decorative board with<br>both hands and then remove the<br>decorative board;<br>2.4: Remove the decorative ring<br>from bottom up;<br>2.5: Push the panel upwards and<br>then remove it;<br>2.6: Remove screws at both sides of<br>bottom of panel, push the panel<br>upwards and then remove it; |                                                                    |



3

3.1Remove the filter;

mounting rack;

removed.





INFORMATION ON CORRECT DISPOSAL OF THE PRODUCT ACCORDING TO EUROPEAN DIRECTIVE 2012/19/EU ON THE DISPOSAL OF ELECTRICAL AND ELECTRONIC WASTE MATERIALS'

This appliance must not be scrapped with domestic waste at the end of its life cycle. We call your attention to the crucial role played by the consumer in the reuse, recycling and other forms of recovery of such waste. The dismantled appliance, with its components collected separately, must be delivered to the local waste disposal facility or returned to the dealer free of charge when purchasing a new equivalent appliance. Sorted disposal of electric and electronic equipment prevents potentially negative consequences on the environment and human health due to improper scrapping, and