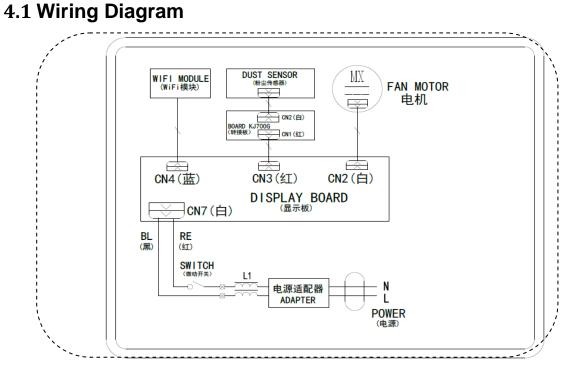

ated Frequency                      | Hz   | 50           |
| 6  | Phases                               |      | 3            |
| 7  | 7 CADR                               |      | 350          |
| 8  | Power Input                          | W    | 25           |
| 9  | Suggested Room Size                  | m²   | 25~42        |
| 10 | Isolation                            |      | I 类          |
| 11 | 11 Moisture Protection               |      | IPX0         |
| 12 | 12<br>Dimension of<br>Package(L*W*H) |      | 371×365×792  |
| 13 | Net Weight                           | kg   | 6.5          |
| 14 | Gross Weight                         | kg   | 8.5          |

Note: If above parameters are changed, please refer to the product.

## 3. Outline Dimension



Height



Dimension

Unit: mm



These wiring diagram is subject to change without notice; please refer to the one supplied with the unit.

## 4. Electrical Part

## 4.2 PCB Printed Diagram

#### 4.2.1 Printed Diagram of Display Board

### • Top view



| No. | Name                           |  |
|-----|--------------------------------|--|
| 1   | Dust sensor interface          |  |
| 2   | 24V interface of power adaptor |  |
| 3   | Low-voltage DC motor interface |  |
| 4   | communication interface        |  |

• Bottom view



• Assembly



#### 4.2.3. Pinboard (KJ350G-A01) Printed Diagram

• Top view

Bottom view



#### 4.2.4. Pinboard (KJ700G-A01) Printed Diagram

Bottom view
 Waiv motod
 Cose7 R5 R6
 CSR7 R5 R6
 CSR7 R5 R6
 CSC1
 CSC

#### 4.2.5. Detecting Plate KJ350G-A01(RFID) Printed Diagram



• Top view



#