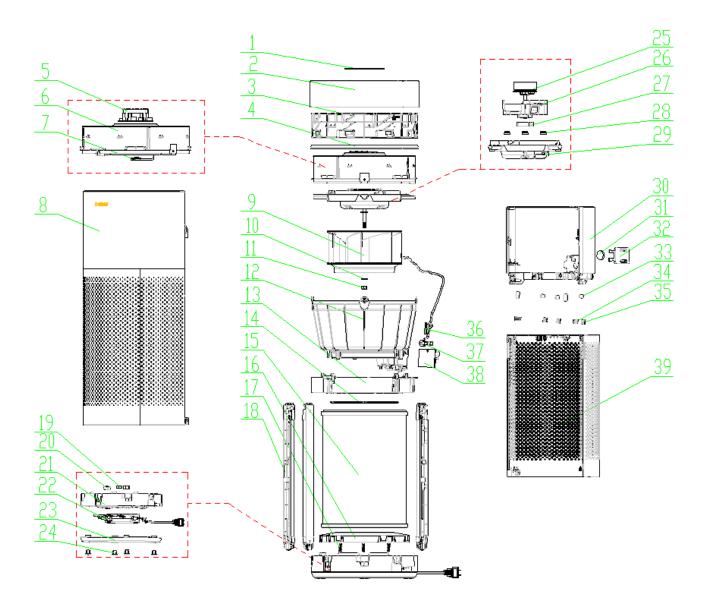

br>is displayed instead<br>of PM2.5.  | Not<br>affect<br>loads   | Detected that<br>the sensor<br>resumed<br>automatically |
| 3   | Communication<br>of touch chip<br>failed | Communication of touch chip<br>failed for consecutive 6s                                                                                                                                                                                                                                                                                                                                                          | Н8                                                                       | Turn off<br>all<br>loads | Communication<br>of touch chip<br>succeeded             |

## 9. Exploded View and Parts' List

## 9.1 Exploded View



## 9.2 Parts' List (Below data is subject to change without notice.)

| 35         Decorative board         HF/T1           38         Dust Sensor         PPD42NJ           37         Inching Switch         KJ700G-A01           36         Pinboard         KJ700G-A01           35         Fixed slice         (-)           34         Fixed slice         (-)           33         Magnet         -           32         Sensor Cover         Kabn           31         Sponge         Kää           30         Front Panel(Rear)         Kabn           29         Motor Support         黒色           28         Shock Pad         -           29         Motor Support         黒色           20         fixed suport (Fan motor)         黒色           21         Base Frame         黒色           22         Power Adap