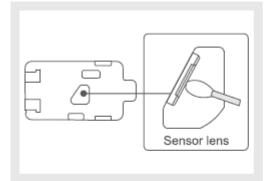

#### 2. Clean the dust sensor

③Use moist cotton swab to wipe the sensor lens slightly and then use dry cotton swab to wipe it to make sure no water left on the sensor.

②Put the finger at the groove, and then open the cover of sensor outwards.

(4)Close the cover of sensor.