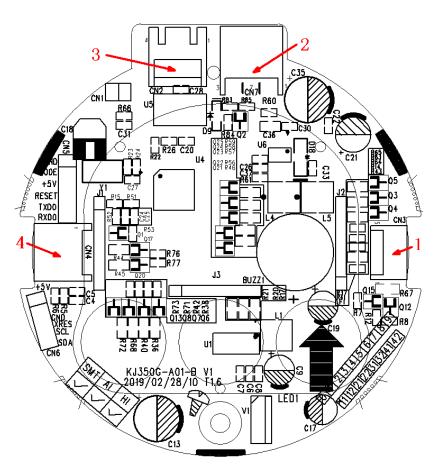

#### 4.2.1 Printed Diagram of Display Board

### • Top view

| No. | Name                           |  |
|-----|--------------------------------|--|
| 1   | Dust sensor interface          |  |
| 2   | 24V interface of power adaptor |  |
| 3   | Low-voltage DC motor interface |  |
| 4   | communication interface        |  |