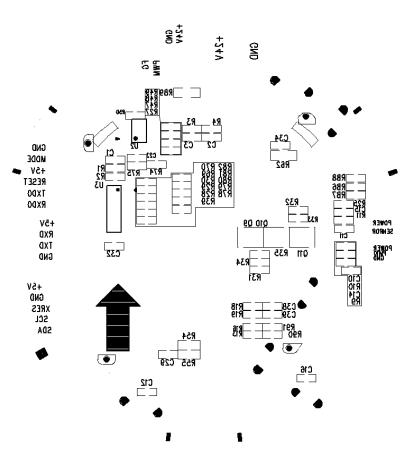

e(L*W*H) |      | 371×365×792  |
| 13 | Net Weight                           | kg   | 6.5          |
| 14 | Gross Weight                         | kg   | 8.5          |

Note: If above parameters are changed, please refer to the product.

## 3. Outline Dimension



Height



Dimension

Unit: mm



These wiring diagram is subject to change without notice; please refer to the one supplied with the unit.

## 4. Electrical Part

## 4.2 PCB Printed Diagram

#### 4.2.1 Printed Diagram of Display Board

### • Top view



| No. | Name                           |  |
|-----|--------------------------------|--|
| 1   | Dust sensor interface          |  |
| 2   | 24V interface of power adaptor |  |
| 3   | Low-voltage DC motor interface |  |
| 4   | communication interface        |  |

• Bottom view



• Assembly



#### 4.2.3. Pinboard (KJ350G-A01) Printed Diagram

• Top view

Bottom view



#### 4.2.4. Pinboard (KJ700G-A01) Printed Diagram

Bottom view
 Waiv motod
 Cose7 R5 R6
 CSR7 R5 R6
 CSR7 R5 R6
 CSC1
 CSC

#### 4.2.5. Detecting Plate KJ350G-A01(RFID) Printed Diagram



• Top view



#### Bottom view

|     |      | RXD | TXD | GND | 5٧ | [                     |
|-----|------|-----|-----|-----|----|-----------------------|
|     |      |     |     |     |    | GND<br>RX<br>TX<br>5V |
| CLK | DATA |     |     |     |    |                       |

#### **5. Product Instruction**

#### 5.1 Parts Name



Note: The quantity of attached accessories and the structure diagram is subject to change without notice. Please refer to the current product.

#### 5.2 Display and control panel