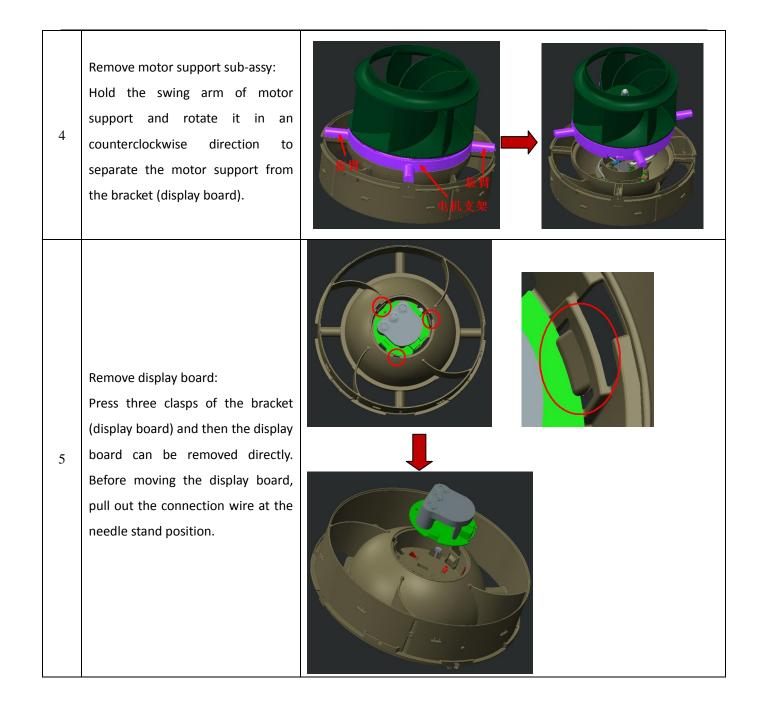

| ·<br>一<br>一<br>一<br>一<br>一<br>一<br>一<br>一<br>一<br>一<br>一<br>一<br>一 |
| 2  | Remove outer case:<br>2.1: Rotate the air-outlet frame in<br>an anticlockwise direction and then<br>remove it;<br>2.2: Remove anti-rotation screw,<br>rotate the air-outlet frame in an<br>anticlockwise direction to remove<br>it;<br>2.3: Press the holding position at<br>both sides of decorative board with<br>both hands and then remove the<br>decorative board;<br>2.4: Remove the decorative ring<br>from bottom up;<br>2.5: Push the panel upwards and<br>then remove it;<br>2.6: Remove screws at both sides of<br>bottom of panel, push the panel<br>upwards and then remove it; |                                                                    |



3

3.1Remove the filter;

mounting rack;

removed.





INFORMATION ON CORRECT DISPOSAL OF THE PRODUCT ACCORDING TO EUROPEAN DIRECTIVE 2012/19/EU ON THE DISPOSAL OF ELECTRICAL AND ELECTRONIC WASTE MATERIALS'

This appliance must not be scrapped with domestic waste at the end of its life cycle. We call your attention to the crucial role played by the consumer in the reuse, recycling and other forms of recovery of such waste. The dismantled appliance, with its components collected separately, must be delivered to the local waste disposal facility or returned to the dealer free of charge when purchasing a new equivalent appliance. Sorted disposal of electric and electronic equipment prevents potentially negative consequences on the environment and human health due to improper scrapping, and also allows the constituent materials to be recovered