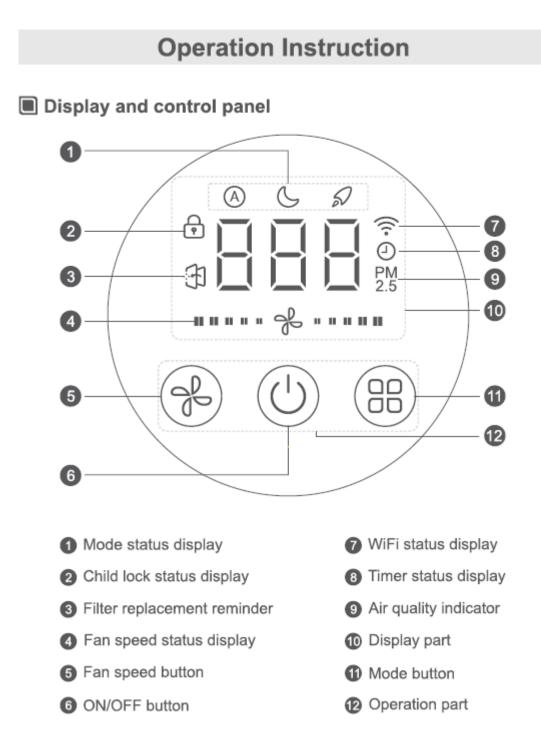

#### 5.2 Display and control panel

Note: PM2.5 value may be different when it detected by different measuring method and measuring instrument. The data is only for reference.

#### Put through the power

 Once the complete unit is put through the power, the display panel will be on for 2s and give out sound. The "O" button is in red.
 Note: The energization status as above indicates the standby status.

#### Turn on the unit

- Under standby status, if the timer on smart phone App is turned on, when time is reached, the unit will be turned on.
- This product is with power-off memory function. The mode and the speed all can memory the previous status before the unit is turned off. If turn on the unit for the first time, the defaulted status is auto mode and notch 2 fan speed.
- Under standby status, press" () "button to turn on the unit. All buttons are in white and corresponding mode icon will be on. The current PM2.5 will be displayed on the display panel.
- When there's no operation for 40s during the operation, the display panel and all buttons will enter into half-light status, Under half-light status, press other buttons except" () "button and then screen will resume to the highlighted status.
  - Note: When the unit has been turned on just now, PM2.5 value is not stable. The screen displays "---". The display will be normal when the value is stable.
- Under sleep mode, the air quality indicator is off. PM2.5 digital display and fan speed status display will be off. When there's no operation for 40s, all other display will be off except " " icon and button indicator are in half-light status.

#### Mode selection

- When the air purifier is operating, press "<sup>®</sup>" button to select the modes ("A" "S" "S").
- Under "A" mode, "A" icon is on. The air purifier automatically switches the fan speed according to current air quality.
- Under "S" mode, "S" icon will be on. The air purifier operates at the low fan speed.
- Under " \$\overline{S}\$" mode, " \$\overline{S}\$" icon will be on. The air purifier operates at the high fan speed.

#### Fan speed selection

- This product has 5 fan speeds.
- Under on status, the fan speed will change once after each pressing of

" button and the fan speed will change in the sequence of " $1 \rightarrow 2 \rightarrow 3 \rightarrow 4 \rightarrow 5$ " circularly.

 Under any working modes, press "<sup>®</sup> button to switch to manual mode and then adjust the fan speed directly.

#### Timer adjustment

- This function can be operated only on "GREE+"App. Please refer to the "GREE+"App Operation Manual for App download.
- When the timer function on the App is turned on, the "O" icon on the control panel of complete unit will be on.

#### WiFi setting

- When turning on the unit, hold the "<sup>®</sup>" button on the complete unit for 2s to reset WiFi.
- WiFi icon flashes and it enters into WiFi configuration status. At this time, conduct the network configuration by smart phone.
- For operation method in details, please refer to the "GREE+"App Operation Manual.
- This device includes the radio transmitting module whose CMIIT ID is 2018DP1940.

#### Child lock setting

• Press " 🐨 " button on smart phone App to turn on or turn off child lock.

#### Turn off the unit

- Under on status, press """ button to enter into the standby status.
- Under on status, if turn on timer on App, when time is reached, the unit will enter into the standby status.

#### Replace filter

- When the service life of composite filter is over, the icon of " 🕂 " flashes to remind the user to replace the composite filter.
- Please purchase the composite filter at the designated service provider or customer service center and replace it by referring to the "Notices before Operation".
- Once the composite filter is replaced, put through the power again.
- Hold "I button for 2s to reset it and the complete unit enters into the standby status. Press "I button to turn on the unit again.