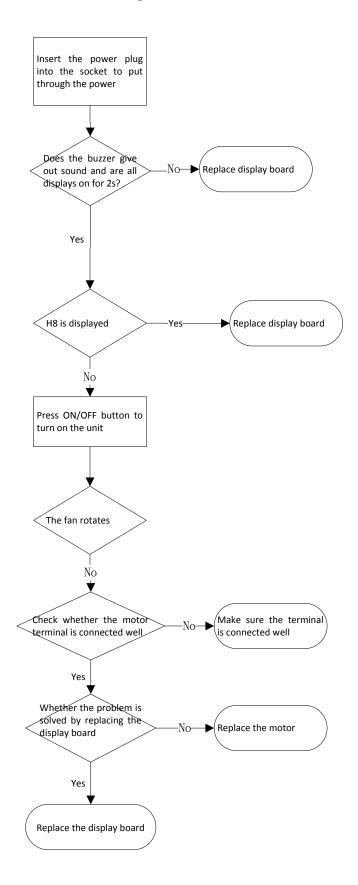

## 8.2 Troubleshooting for Controller

#### Others:

| No. | Protection<br>name                       | Entry condition                                                                                                                                                                                                                                                                                                                                                                                                   | Error code                                                               | Load<br>action           | Exit condition                                          |
|-----|------------------------------------------|-------------------------------------------------------------------------------------------------------------------------------------------------------------------------------------------------------------------------------------------------------------------------------------------------------------------------------------------------------------------------------------------------------------------|--------------------------------------------------------------------------|--------------------------|---------------------------------------------------------|
| 1   | motor<br>stalling<br>protection          | Non-self-inspection/fat<br>inspection: when turning on<br>the fan, if motor stalling<br>protection lasts for 15S<br>≤150rpm, the fan will stop<br>operation for 5s (turn off<br>PWM); 5S later, normal<br>operation will be resumed.<br>If rotation speed is still<br>≤150rpm after 15s, it will<br>enter into motor stalling<br>protection.<br>Self-inspection/fast<br>inspection: refer to the<br>test section. | L3                                                                       | Turn off<br>all<br>loads | Press ON/OFF<br>button                                  |
| 2   | Malfunction<br>of dust sensor            | Under working status, the<br>sensor at the air inlet is<br>not connected well                                                                                                                                                                                                                                                                                                                                     | "E5" is displayed<br>during<br>self-inspection/fast<br>inspection period | Turn off<br>all<br>loads | Power off                                               |
|     |                                          |                                                                                                                                                                                                                                                                                                                                                                                                                   | Under normal<br>circumstances, "—"<br>is displayed instead<br>of PM2.5.  | Not<br>affect<br>loads   | Detected that<br>the sensor<br>resumed<br>automatically |
| 3   | Communication<br>of touch chip<br>failed | Communication of touch chip<br>failed for consecutive 6s                                                                                                                                                                                                                                                                                                                                                          | Н8                                                                       | Turn off<br>all<br>loads | Communication<br>of touch chip<br>succeeded             |